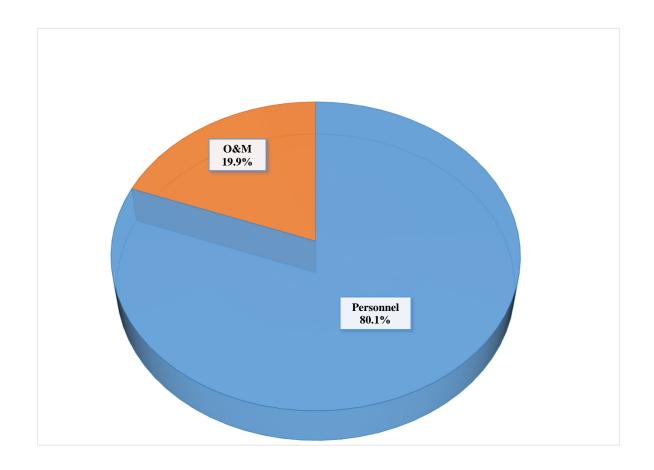

# **EXPENSE SUMMARY**

| Account                      | Description   | FY 21/22<br>Budget                      | YTD thru<br>06/30/22 | FY 22/23 Prelim<br>Budget<br>APPROVED | FY 22/23<br>FINAL Budget | Prelim/Final<br>Variance | Notes |
|------------------------------|---------------|-----------------------------------------|----------------------|---------------------------------------|--------------------------|--------------------------|-------|
| Personnel                    |               |                                         |                      |                                       |                          |                          |       |
|                              | Salaries      | \$ 7,656,186                            | \$ 7,119,684         | \$ 8,173,000                          | \$ 8,691,077             | \$ 518,077               |       |
|                              | Overtime      | 1,470,666                               | 1,925,069            | 1,485,700                             | 1,489,400                | 3,700                    |       |
|                              | Other Pay     | 1,043,900                               | 1,025,886            | 983,919                               | 1,397,340                | 413,421                  |       |
|                              | Benefits      | 5,112,425                               | 5,035,023            | 5,364,200                             | 5,613,948                | 249,748                  |       |
|                              | Workers Comp. | 700,000                                 | 445,861              | 659,240                               | 659,240                  | -                        |       |
| TOTAL                        |               | 15,983,177                              | 15,551,522           | 16,666,059                            | 17,851,005               | 1,184,946                |       |
| O & M                        |               |                                         |                      |                                       |                          |                          |       |
| Board Administration         | 101           | 516,000                                 | 376,501              | 534,000                               | 535,000                  | 1,000                    |       |
| Administration               | 102           | 1,090,162                               | 868,267              | 1,020,420                             | 1,152,200                | 131,780                  |       |
| Prevention                   | 102           | 72,400                                  | 62.927               | 82,800                                | 103,400                  | 20,600                   |       |
| Operations                   | 103           | 686.155                                 | 535,069              | 392.850                               | 435,350                  | 42,500                   |       |
| Emergency Medical            | 105           | 528,385                                 | 606,720              | 510,350                               | 755,100                  | 244,750                  |       |
| Communications               | 103           | 662,800                                 | ,                    |                                       |                          |                          |       |
| Fleet Maintenance            | 107           | 398,580                                 | 645,068<br>373,229   | 711,400<br>418.200                    | 726,850<br>418,200       | 15,450                   |       |
| Training                     | 109           | 78.000                                  | 86.108               | 79.000                                | 126,500                  | 47.500                   |       |
| TOTAL                        | 109           | 4,032,482                               | 3,553,888            | 3,749,020                             | 4,252,600                | <b>503,580</b>           |       |
|                              |               | , , , , ,                               | .,,.                 | -, -,-                                | , - ,                    | ,                        |       |
| Contingency                  |               | 206,582                                 |                      | 100,000                               | 100,000                  | -                        |       |
| Deposit to Reserves Facility |               | 300,000                                 |                      | 300,000                               | 300,000                  | -                        |       |
| Deposit to Reserves CIP      |               | ,,,,,,,,,,,,,,,,,,,,,,,,,,,,,,,,,,,,,,, |                      | 745,000                               | 745,000                  | -                        |       |
| Facilities                   |               | 1,294,390                               | 336,257              | 4,101,450                             | 4,101,450                | -                        |       |
| CIP                          |               | 1,400,239                               | 823,119              | 3,120,900                             | 3,120,900                | -                        |       |
| TOTAL                        |               | 3,201,211                               | 1,159,376            | 8,367,350                             | 8,367,350                | -                        |       |
| TOTAL GENERAL FUND           |               | \$ 23,216,870                           | \$ 20,264,786        | \$ 28,782,429                         | \$ 30,470,955            | \$ 1.688.526             |       |

# **EXPENSE CHART**