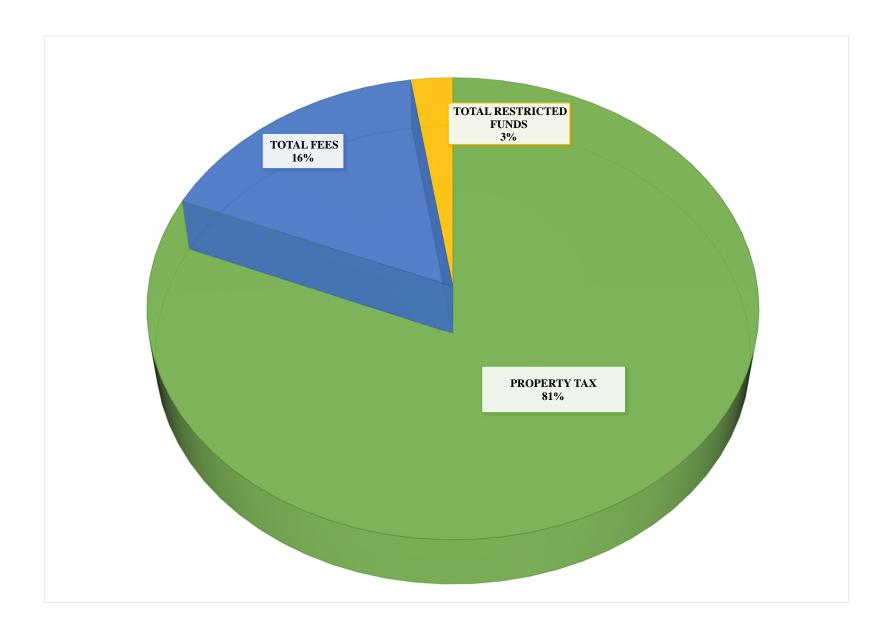

### REVENUE

| Property Tax (Rainbow)                                                                                                                                                                                                                                                                                                                                                                                                                                                                                                                                                                                                                                                                                                                                                                                                                                                                                                                                                                                                                                                                                                                                                                                                                                          | Funding Source             | FY21/22<br>Budget | YTD thru<br>06/30/22 | FY 22/23<br>Prelim Budget<br>APPROVED | FY 22/23 FINAL<br>Budget | Prelim/Final<br>Variance | Notes                                     |
|-----------------------------------------------------------------------------------------------------------------------------------------------------------------------------------------------------------------------------------------------------------------------------------------------------------------------------------------------------------------------------------------------------------------------------------------------------------------------------------------------------------------------------------------------------------------------------------------------------------------------------------------------------------------------------------------------------------------------------------------------------------------------------------------------------------------------------------------------------------------------------------------------------------------------------------------------------------------------------------------------------------------------------------------------------------------------------------------------------------------------------------------------------------------------------------------------------------------------------------------------------------------|----------------------------|-------------------|----------------------|---------------------------------------|--------------------------|--------------------------|-------------------------------------------|
| TOTAL PROPERTY TAXES                                                                                                                                                                                                                                                                                                                                                                                                                                                                                                                                                                                                                                                                                                                                                                                                                                                                                                                                                                                                                                                                                                                                                                                                                                            |                            | \$ 17,069,982     | . , ,                | \$ 17,254,100                         | \$ 18,018,748            | \$ 764,648               |                                           |
| Ambulance Fees 3,100,000 2,848,861 2,827,000 3,000,000 173,000 Based on current year actuals with projection Prevention Fees 250,000 349,870 218,700 218,700 - Plan checks were high in 2022, not expecting 2023 Tower Lease Agreements 91,045 1,158,704 25,200 25,200 - Only 1 cell tower remaining as of FY 2023 Other Revenue Sources 40,000 236,045 Interest 50,000 38,301 45,000 50,000 - Source Provided Abatement/Mowing Reimbursement - 13,021 9,000 9,000 - Cost Recovery 50,000 54,635 50,000 50,000 - Fallbrook Regional Health District 93,000 72,989 82,200 82,500 300 50% Salaries Community Facilities District (CFD) 165,682 162,293 175,000 175,000                                                                                                                                                                                                                                                                                                                                                                                                                                                                                                                                                                                            |                            | 344,250           | 374,253              | 345,400                               | 391,094                  | 45,694                   | 4.5% increase based on FY 21/22 actuals   |
| Prevention Fees   250,000   349,870   218,700   218,700   - Plan checks were high in 2022, not expecting 2023                                                                                                                                                                                                                                                                                                                                                                                                                                                                                                                                                                                                                                                                                                                                                                                                                                                                                                                                                                                                                                                                                                                                                   | TOTAL PROPERTY TAXES       | 17,414,232        | 17,617,074           | 17,599,500                            | 18,409,842               | 810,342                  |                                           |
| Prevention Fees   250,000   349,870   218,700   218,700   - Plan checks were high in 2022, not expecting 2023                                                                                                                                                                                                                                                                                                                                                                                                                                                                                                                                                                                                                                                                                                                                                                                                                                                                                                                                                                                                                                                                                                                                                   |                            |                   |                      |                                       |                          |                          |                                           |
| Tower Lease Agreements                                                                                                                                                                                                                                                                                                                                                                                                                                                                                                                                                                                                                                                                                                                                                                                                                                                                                                                                                                                                                                                                                                                                                                                                                                          |                            | 3,100,000         | 2,848,861            |                                       | 3,000,000                | 173,000                  |                                           |
| Other Revenue Sources         40,000         236,045         -         -         -           Interest         50,000         38,301         45,000         -         -           Weed Abatement/Mowing Reimbursement         -         13,021         9,000         9,000         -           Cost Recovery         50,000         54,635         50,000         50,000         -           Fallbrook Regional Health District         93,000         72,989         82,200         82,500         300         50% Salaries           Community Facilities District (CFD)         165,682         162,293         175,000         -         -         -         -         -         -         -         -         -         -         -         -         -         -         -         -         -         -         -         -         -         -         -         -         -         -         -         -         -         -         -         -         -         -         -         -         -         -         -         -         -         -         -         -         -         -         -         -         -         -         -         -         -         -                                                                           |                            | 250,000           | 349,870              | 218,700                               | 218,700                  | -                        |                                           |
| Interest                                                                                                                                                                                                                                                                                                                                                                                                                                                                                                                                                                                                                                                                                                                                                                                                                                                                                                                                                                                                                                                                                                                                                                                                                                                        | ŭ                          | 91,045            |                      | 25,200                                | 25,200                   | -                        | Only 1 cell tower remaining as of FY 2023 |
| Weed Abatement/Mowing Reimbursement         -         13,021         9,000         9,000         -           Cost Recovery         50,000         54,635         50,000         50,000         -           Fallbrook Regional Health District         93,000         72,989         82,200         82,500         300         50% Salaries           Community Facilities District (CFD)         165,682         162,293         175,000         -         -           Annexation Fees         -         -         -         -         -         -           TOTAL FEES         3,839,727         4,934,719         3,432,100         3,605,400         173,300           Strike Team Reimb - OES         198,126         891,091         -         17,240         17,240           Other Reimbursements         40,782         13,869         -         7,783         7,783           GEMT - State Supplement         -         -         -         -           TOTAL REIMBURSEMENTS         238,908         904,959         -         25,023         25,023           TOTAL GENERAL FUND REVENUE         21,492,867         23,456,752         21,031,600         22,040,265         1,008,665           Donations & Grants         1,050,000         2,522,3 |                            |                   |                      | -                                     | -                        | -                        |                                           |
| Cost Recovery         50,000         54,635         50,000         50,000         -           Fallbrook Regional Health District         93,000         72,989         82,200         82,500         300         50% Salaries           Community Facilities District (CFD)         165,682         162,293         175,000         -         -         -         -         -         -         -         -         -         -         -         -         -         -         -         -         -         -         -         -         -         -         -         -         -         -         -         -         -         -         -         -         -         -         -         -         -         -         -         -         -         -         -         -         -         -         -         -         -         -         -         -         -         -         -         -         -         -         -         -         -         -         -         -         -         -         -         -         -         -         -         -         -         -         -         -         -         -         -         -                                                                                                     |                            | 50,000            |                      |                                       |                          | -                        |                                           |
| Fallbrook Regional Health District 93,000 72,989 82,200 82,500 300 50% Salaries  Community Facilities District (CFD) 165,682 162,293 175,000 175,000 -  Annexation Fees                                                                                                                                                                                                                                                                                                                                                                                                                                                                                                                                                                                                                                                                                                                                                                                                                                                                                                                                                                                                                                                                                         |                            | -                 | - , -                | -,                                    | - /                      | -                        |                                           |
| Community Facilities District (CFD)         165,682         162,293         175,000         175,000         -           Annexation Fees         -         -         -         -         -         -         -         -         -         -         -         -         -         -         -         -         -         -         -         -         -         -         -         -         -         -         -         -         -         -         -         -         -         -         -         -         -         -         -         -         -         -         -         -         -         -         -         -         -         -         -         -         -         -         -         -         -         -         -         -         -         -         -         -         -         -         -         -         -         -         -         -         -         -         -         -         -         -         -         -         -         -         -         -         -         -         -         -         -         -         -         -         -         -         -                                                                                                                                   |                            | /                 |                      |                                       |                          | -                        |                                           |
| Annexation Fees                                                                                                                                                                                                                                                                                                                                                                                                                                                                                                                                                                                                                                                                                                                                                                                                                                                                                                                                                                                                                                                                                                                                                                                                                                                 |                            |                   |                      |                                       |                          | 300                      | 50% Salaries                              |
| TOTAL FEES         3,839,727         4,934,719         3,432,100         3,605,400         173,300           Strike Team Reimb - OES         198,126         891,091         -         17,240         17,240           Other Reimbursements         40,782         13,869         -         7,783         7,783           GEMT - State Supplement         -         -         -         -           TOTAL REIMBURSEMENTS         238,908         904,959         -         25,023         25,023           TOTAL GENERAL FUND REVENUE         21,492,867         23,456,752         21,031,600         22,040,265         1,008,665           Donations & Grants         1,050,000         2,522,337         -         -         -           Mitigation Fees & Interest (Fallbrook)         310,000         511,599         541,200         541,200         -           Mitigation Fees & Interest (Rainbow)         TOTAL RESTRICTED FUNDS         1,360,000         3,033,936         541,200         541,200         -                                                                                                                                                                                                                                       | , , ,                      | 165,682           | 162,293              | 175,000                               | 175,000                  | -                        |                                           |
| Strike Team Reimb - OES                                                                                                                                                                                                                                                                                                                                                                                                                                                                                                                                                                                                                                                                                                                                                                                                                                                                                                                                                                                                                                                                                                                                                                                                                                         |                            | -                 | -                    | -                                     | -                        |                          |                                           |
| Other Reimbursements         40,782         13,869         -         7,783         7,783           GEMT - State Supplement         -         -         -         -         -           TOTAL REIMBURSEMENTS         238,908         904,959         -         25,023         25,023           TOTAL GENERAL FUND REVENUE         21,492,867         23,456,752         21,031,600         22,040,265         1,008,665           Donations & Grants         1,050,000         2,522,337         -         -         -           Mitigation Fees & Interest (Fallbrook)         310,000         511,599         541,200         541,200         -           Mitigation Fees & Interest (Rainbow)         TOTAL RESTRICTED FUNDS         1,360,000         3,033,936         541,200         541,200         -                                                                                                                                                                                                                                                                                                                                                                                                                                                    | TOTAL FEES                 | 3,839,727         | 4,934,719            | 3,432,100                             | 3,605,400                | 173,300                  |                                           |
| Other Reimbursements         40,782         13,869         -         7,783         7,783           GEMT - State Supplement         -         -         -         -         -           TOTAL REIMBURSEMENTS         238,908         904,959         -         25,023         25,023           TOTAL GENERAL FUND REVENUE         21,492,867         23,456,752         21,031,600         22,040,265         1,008,665           Donations & Grants         1,050,000         2,522,337         -         -         -           Mitigation Fees & Interest (Fallbrook)         310,000         511,599         541,200         541,200         -           Mitigation Fees & Interest (Rainbow)         TOTAL RESTRICTED FUNDS         1,360,000         3,033,936         541,200         541,200         -                                                                                                                                                                                                                                                                                                                                                                                                                                                    |                            |                   |                      |                                       |                          |                          |                                           |
| GEMT - State Supplement -                                                                                                                                                                                                                                                                                                                                                                                                                                                                                                                                                                                                                                                                                                                                                                                                                                                                                                                                                                                                                                                                                                                                                                                                                                       |                            |                   |                      | -                                     |                          |                          |                                           |
| TOTAL REIMBURSEMENTS         238,908         904,959         -         25,023         25,023           TOTAL GENERAL FUND REVENUE         21,492,867         23,456,752         21,031,600         22,040,265         1,008,665           Donations & Grants         1,050,000         2,522,337         -         -         -           Mitigation Fees & Interest (Fallbrook)         310,000         511,599         541,200         -           Mitigation Fees & Interest (Rainbow)         TOTAL RESTRICTED FUNDS         1,360,000         3,033,936         541,200         541,200         -                                                                                                                                                                                                                                                                                                                                                                                                                                                                                                                                                                                                                                                           |                            | 40,782            | 13,869               | -                                     | 7,783                    | 7,783                    |                                           |
| TOTAL GENERAL FUND REVENUE 21,492,867 23,456,752 21,031,600 22,040,265 1,008,665  Donations & Grants 1,050,000 2,522,337  Mitigation Fees & Interest (Fallbrook) 310,000 511,599 541,200 541,200 -  Mitigation Fees & Interest (Rainbow) TOTAL RESTRICTED FUNDS 1,360,000 3,033,936 541,200 541,200 -                                                                                                                                                                                                                                                                                                                                                                                                                                                                                                                                                                                                                                                                                                                                                                                                                                                                                                                                                           |                            | -                 |                      |                                       |                          | -                        |                                           |
| Donations & Grants                                                                                                                                                                                                                                                                                                                                                                                                                                                                                                                                                                                                                                                                                                                                                                                                                                                                                                                                                                                                                                                                                                                                                                                                                                              | TOTAL REIMBURSEMENTS       | 238,908           | 904,959              | -                                     | 25,023                   | 25,023                   |                                           |
| Donations & Grants                                                                                                                                                                                                                                                                                                                                                                                                                                                                                                                                                                                                                                                                                                                                                                                                                                                                                                                                                                                                                                                                                                                                                                                                                                              |                            |                   |                      |                                       |                          |                          |                                           |
| Mitigation Fees & Interest (Fallbrook)       310,000       511,599       541,200       -         Mitigation Fees & Interest (Rainbow)       TOTAL RESTRICTED FUNDS       1,360,000       3,033,936       541,200       -                                                                                                                                                                                                                                                                                                                                                                                                                                                                                                                                                                                                                                                                                                                                                                                                                                                                                                                                                                                                                                        | TOTAL GENERAL FUND REVENUE | 21,492,867        | 23,456,752           | 21,031,600                            | 22,040,265               | 1,008,665                |                                           |
| Mitigation Fees & Interest (Fallbrook)       310,000       511,599       541,200       -         Mitigation Fees & Interest (Rainbow)       TOTAL RESTRICTED FUNDS       1,360,000       3,033,936       541,200       -                                                                                                                                                                                                                                                                                                                                                                                                                                                                                                                                                                                                                                                                                                                                                                                                                                                                                                                                                                                                                                        |                            |                   |                      |                                       |                          |                          |                                           |
| Mitigation Fees & Interest (Rainbow)         1,360,000         3,033,936         541,200         -           TOTAL RESTRICTED FUNDS         1,360,000         3,033,936         541,200         -                                                                                                                                                                                                                                                                                                                                                                                                                                                                                                                                                                                                                                                                                                                                                                                                                                                                                                                                                                                                                                                               |                            | , ,               |                      |                                       |                          | -                        |                                           |
| TOTAL RESTRICTED FUNDS 1,360,000 3,033,936 541,200 541,200 -                                                                                                                                                                                                                                                                                                                                                                                                                                                                                                                                                                                                                                                                                                                                                                                                                                                                                                                                                                                                                                                                                                                                                                                                    |                            | 310,000           | 511,599              | 541,200                               | 541,200                  | -                        |                                           |
|                                                                                                                                                                                                                                                                                                                                                                                                                                                                                                                                                                                                                                                                                                                                                                                                                                                                                                                                                                                                                                                                                                                                                                                                                                                                 | ů ,                        |                   |                      |                                       |                          |                          |                                           |
| GRAND TOTAL REVENUE \$ 22,852,867 \$ 26,490,688 \$ 21,572,800 \$ 22,581,465 \$ 1,008,665                                                                                                                                                                                                                                                                                                                                                                                                                                                                                                                                                                                                                                                                                                                                                                                                                                                                                                                                                                                                                                                                                                                                                                        | TOTAL RESTRICTED FUNDS     | 1,360,000         | 3,033,936            | 541,200                               | 541,200                  | -                        |                                           |
|                                                                                                                                                                                                                                                                                                                                                                                                                                                                                                                                                                                                                                                                                                                                                                                                                                                                                                                                                                                                                                                                                                                                                                                                                                                                 | GRAND TOTAL REVENUE        | \$ 22,852,867     | \$ 26 490 688        | \$ 21 572 800                         | \$ 22 581 465            | \$ 1,008,665             |                                           |
|                                                                                                                                                                                                                                                                                                                                                                                                                                                                                                                                                                                                                                                                                                                                                                                                                                                                                                                                                                                                                                                                                                                                                                                                                                                                 | SKARD TOTAL KLYLINGL       | Ψ 22,032,007      | Ψ 20,730,000         | Ψ 21,372,300                          | Ψ 22,301,403             | Ψ 1,000,003              |                                           |

# REVENUE